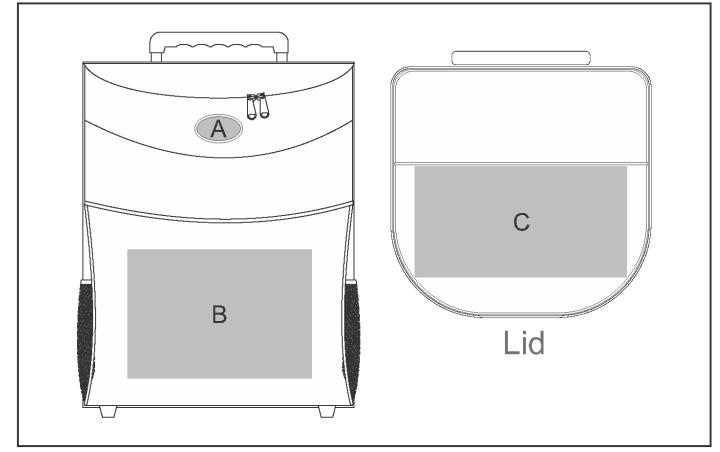

## **Branding Options:**

#### **Position A**

- 1. Digital Dome Sticker (DB) Full Colour Size: 47mm wide x 27mm high
- 2. Digital Direct Transfer (DDT-D) Full Colour Size: 105mm wide x 74mm high

#### **Position C**

- 1. Digital Direct Transfer (DDT-A) Full Colour Size: 148mm wide x 105mm high
- 2. Digital Direct Transfer (DDT-B) Full Colour Size: 210mm wide x 120mm high
- 3. Digital Direct Transfer (DDT-C) Full Colour Size: 230mm wide x 120mm high

#### **Position B**

1. Screen Print (SC) 6 Colours Size: 200mm wide x 140mm high